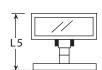

#### Universal character font table, 4 user selectable height

The CD-5220 customer pole display has two pole sections giving you the choice of four different display heights. The display can be rotated up to 270 degrees. The head of the display can tilt up to 35 degrees maximum. The combination of these features gives you the flexibility to tailor the display position to your unique application. With two lines of twenty characters, the CD-5220 can display 96 alphanumeric messages with 13 international characters.

### CD-5220 Series

L1 L2 L3 L4 L5 19.3 20.4 16.9 11.3 7.8 in

**Base Height Dimensions** 

Tilt Angle

Part Number: CD - PWKIT

This configuration provides a D-sub 9 connector for printer pass through.

Base Type: Standard